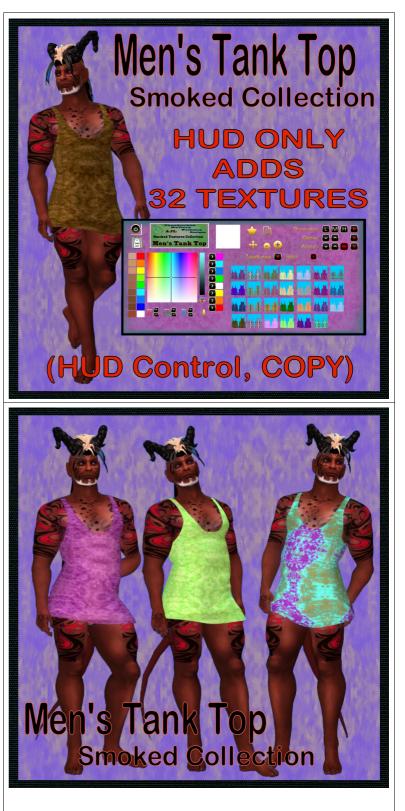

## HUD CONTROL ONLY, Men's Tank Top, Smoked Collection

The Men's Tank Top from store RastorVirtualFashions. Models include Signature Gianni & Gerald, Belleza Jake, Slink and Aesthetic. The artwork texture is from "Union, Suns and Moon." The swirl is the smeared artwork into the two colored swirls.

#### Shirt Models

Signature Gianni & Gerald, Belleza Jake, Slink and Aesthetic. The items can be seen at the Milda locaions. http://maps.secondlife.com/secondlife/Milda/129/156/51.

#### FEATURES

- ORIGINAL ARTWORK by AJ Leibengeist.
- HUD with 32 Textures